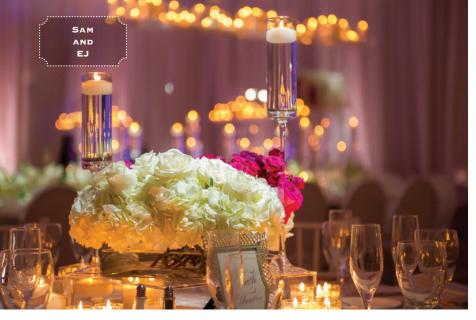

The couple celebrated with a beautiful reception with stunning decor of candlelight and florals to add a modern, glamorous vibe. The flowers including Mini Calla Lilies, Peonies, Phalaenopsis Orchids, Hawaiian Dendrobium Orchids, Ranunculus and Roses, were primarily white with pops of fuchsia. The dance floor had a custom monogram with the couple's names.