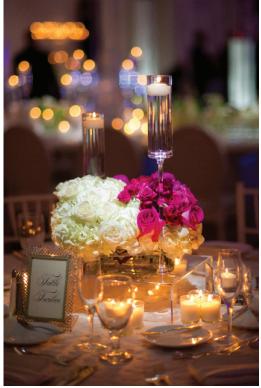

The couple celebrated with a beautiful reception with stunning decor of candlelight and florals to add a modern, glamorous vibe. The flowers including Mini Calla Lilies, Peonies, Phalaenopsis Orchids, Hawaiian Dendrobium Orchids, Ranunculus and Roses, were primarily white with pops of fuchsia. The dance floor had a custom monogram with the couple's names.