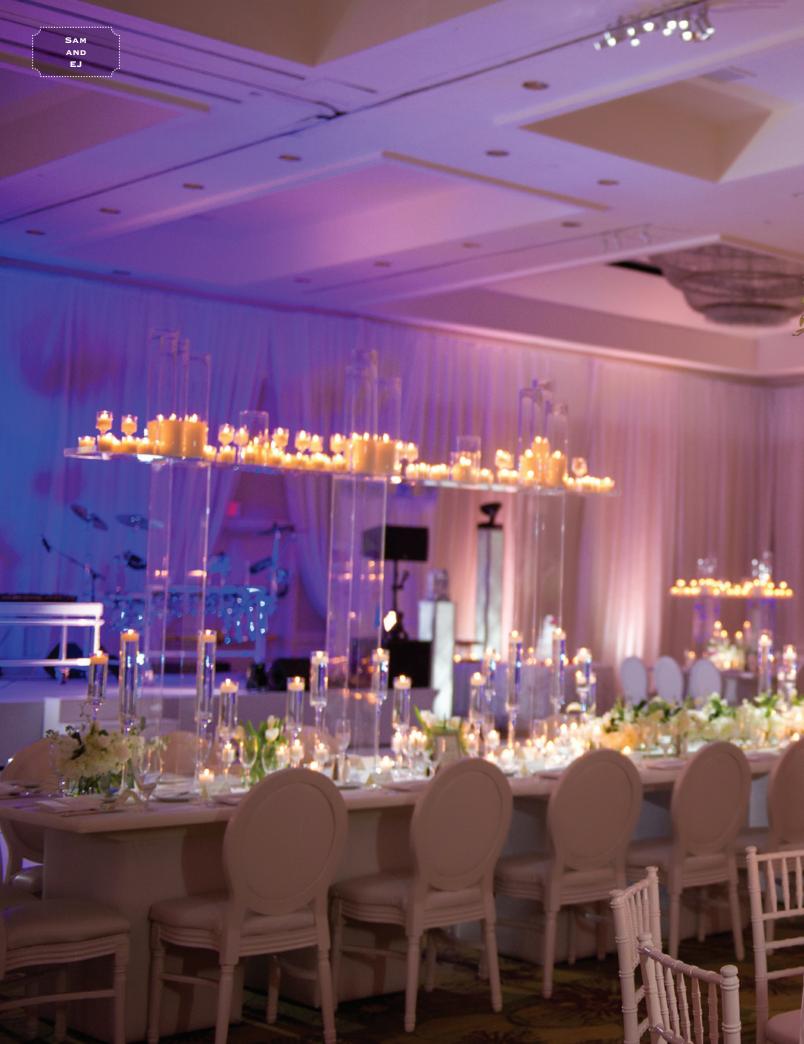

The couple celebrated with a beautiful reception with stunning decor of candlelight and florals to add a modern, glamorous vibe. The flowers including Mini Calla Lilies, Peonies, Phalaenopsis Orchids, Hawaiian Dendrobium Orchids, Ranunculus and Roses, were primarily white with pops of fuchsia. The dance floor had a custom monogram with the couple's names.