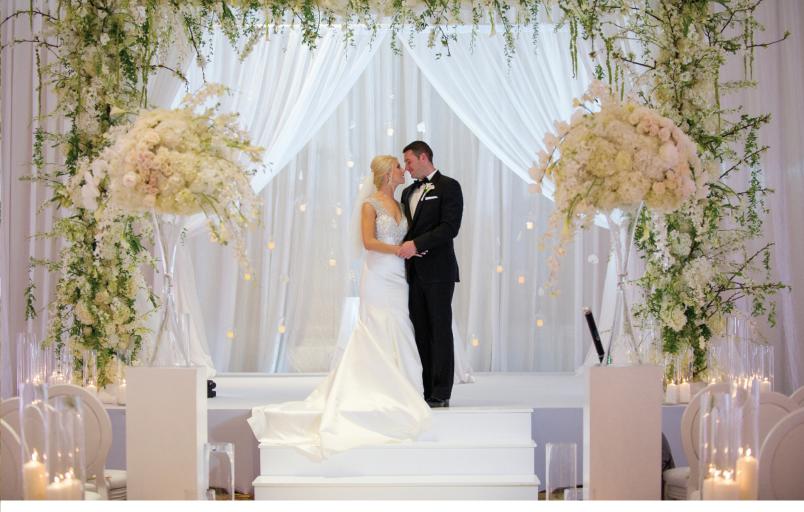

Since the engagement, Samantha (Sam) and EJ had been planning their elegant, modern wedding with a collaboration from FH Weddings & Events in Tampa, as well as Sam's aunt and grand-mother's New York event planning company — Party Artistry. The couples' vision was to create a modern wedding that was grandiose and glamorous. Vows were exchanged under the stunning Chuppah adorned with a mix of white Cherry Blossom branches, white Stock, white Hydrangea, white Dendrobium Orchids, white Delphinium, and green Hanging Amaranthus.

The couple celebrated with a beautiful reception with stunning decor of candlelight and florals to add a modern, glamorous vibe. The flowers including Mini Calla Lilies, Peonies, Phalaenopsis Orchids, Hawaiian Dendrobium Orchids, Ranunculus and Roses, were primarily white with pops of fuchsia. The dance floor had a custom monogram with the couple's names.