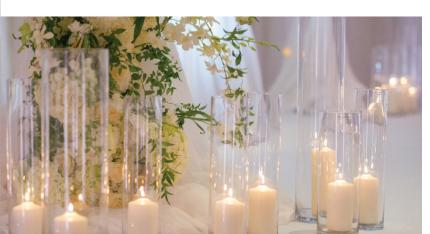

The couple celebrated with a beautiful reception with stunning decor of candlelight and florals to add a modern, glamorous vibe. The flowers including Mini Calla Lilies, Peonies, Phalaenopsis Orchids, Hawaiian Dendrobium Orchids, Ranunculus and Roses, were primarily white with pops of fuchsia. The dance floor had a custom monogram with the couple's names.