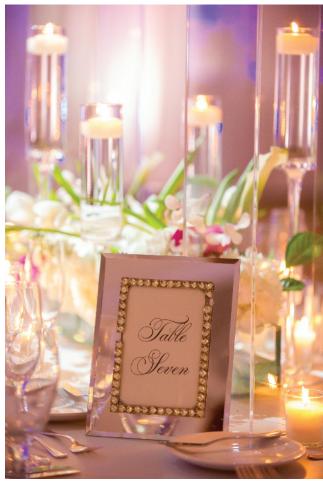

The couple celebrated with a beautiful reception with stunning decor of candlelight and florals to add a modern, glamorous vibe. The flowers including Mini Calla Lilies, Peonies, Phalaenopsis Orchids, Hawaiian Dendrobium Orchids, Ranunculus and Roses, were primarily white with pops of fuchsia. The dance floor had a custom monogram with the couple's names.