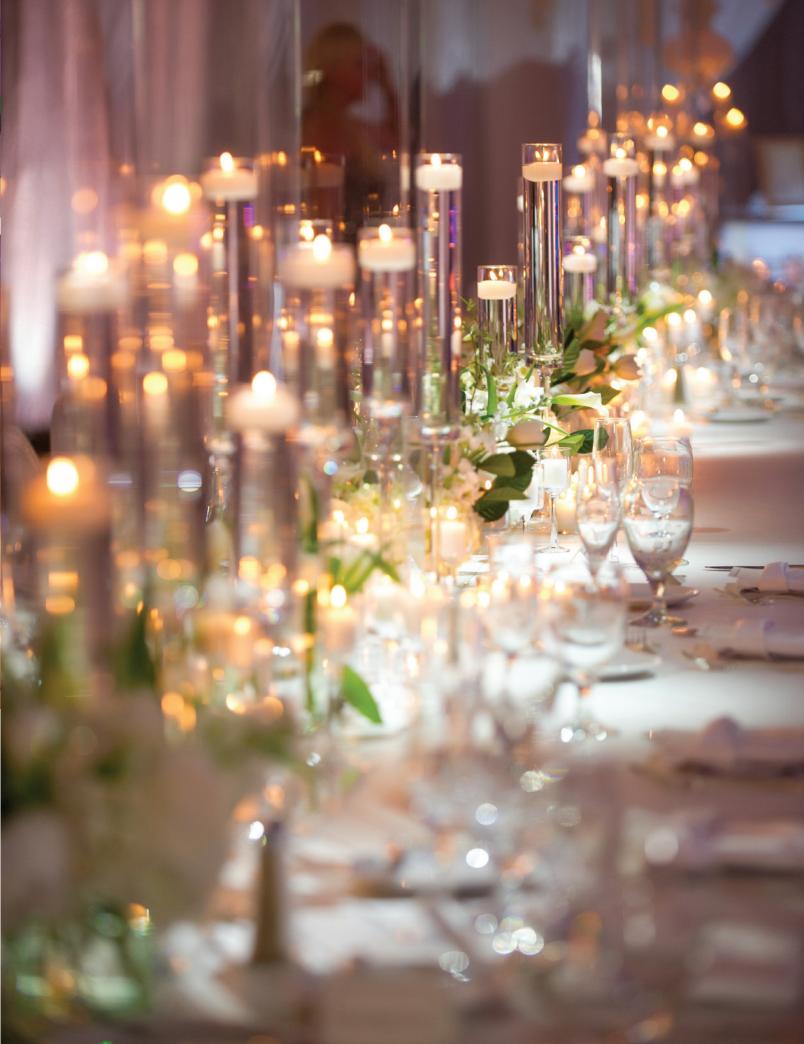

The couple celebrated with a beautiful reception with stunning decor of candlelight and florals to add a modern, glamorous vibe. The flowers including Mini Calla Lilies, Peonies, Phalaenopsis Orchids, Hawaiian Dendrobium Orchids, Ranunculus and Roses, were primarily white with pops of fuchsia. The dance floor had a custom monogram with the couple's names.