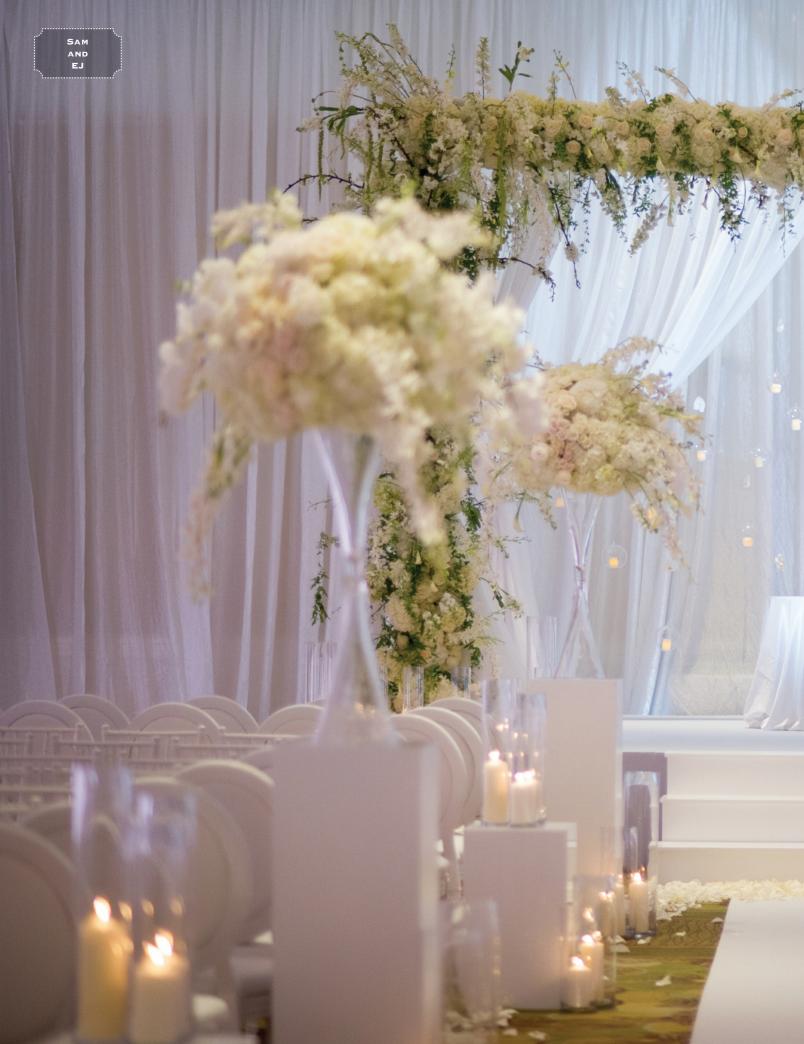

Since the engagement, Samantha (Sam) and EJ had been planning their elegant, modern wedding with a collaboration from FH Weddings & Events in Tampa, as well as Sam's aunt and grand-mother's New York event planning company — Party Artistry. The couples' vision was to create a modern wedding that was grandiose and glamorous. Vows were exchanged under the stunning Chuppah adorned with a mix of white Cherry Blossom branches, white Stock, white Hydrangea, white Dendrobium Orchids, white Delphinium, and green Hanging Amaranthus.