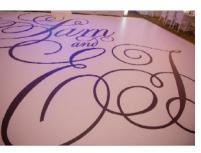

The couple celebrated with a beautiful reception with stunning decor of candlelight and florals to add a modern, glamorous vibe. The flowers including Mini Calla Lilies, Peonies, Phalaenopsis Orchids, Hawaiian Dendrobium Orchids, Ranunculus and Roses, were primarily white with pops of fuchsia. The dance floor had a custom monogram with the couple's names.