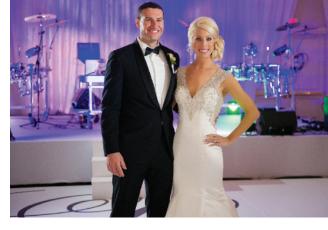

Since the engagement, Samantha (Sam) and EJ had been planning their elegant, modern wedding with a collaboration from FH Weddings & Events in Tampa, as well as Sam's aunt and grand-mother's New York event planning company — Party Artistry. The couples' vision was to create a modern wedding that was grandiose and glamorous. Vows were exchanged under the stunning Chuppah adorned with a mix of white Cherry Blossom branches, white Stock, white Hydrangea, white Dendrobium Orchids, white Delphinium, and green Hanging Amaranthus.

The couple celebrated with a beautiful reception with stunning decor of candlelight and florals to add a modern, glamorous vibe. The flowers including Mini Calla Lilies, Peonies, Phalaenopsis Orchids, Hawaiian Dendrobium Orchids, Ranunculus and Roses, were primarily white with pops of fuchsia. The dance floor had a custom monogram with the couple's names.