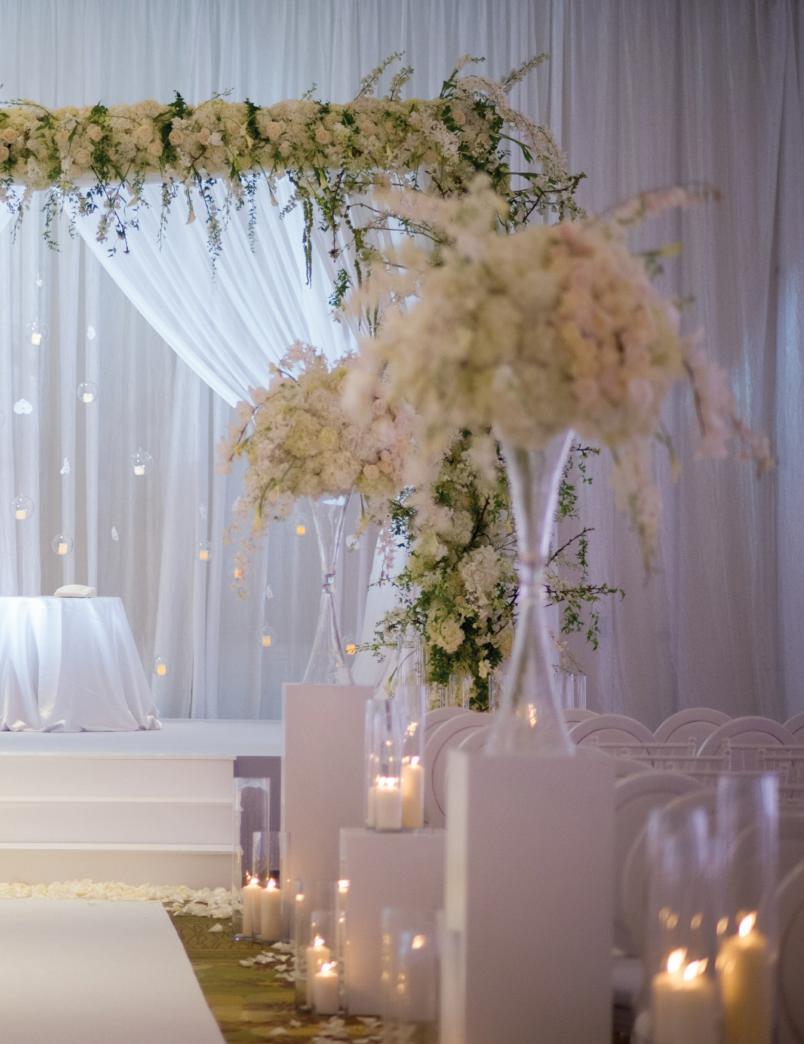

Since the engagement, Samantha (Sam) and EJ had been planning their elegant, modern wedding with a collaboration from FH Weddings & Events in Tampa, as well as Sam's aunt and grand-mother's New York event planning company — Party Artistry. The couples' vision was to create a modern wedding that was grandiose and glamorous. Vows were exchanged under the stunning Chuppah adorned with a mix of white Cherry Blossom branches, white Stock, white Hydrangea, white Dendrobium Orchids, white Delphinium, and green Hanging Amaranthus.