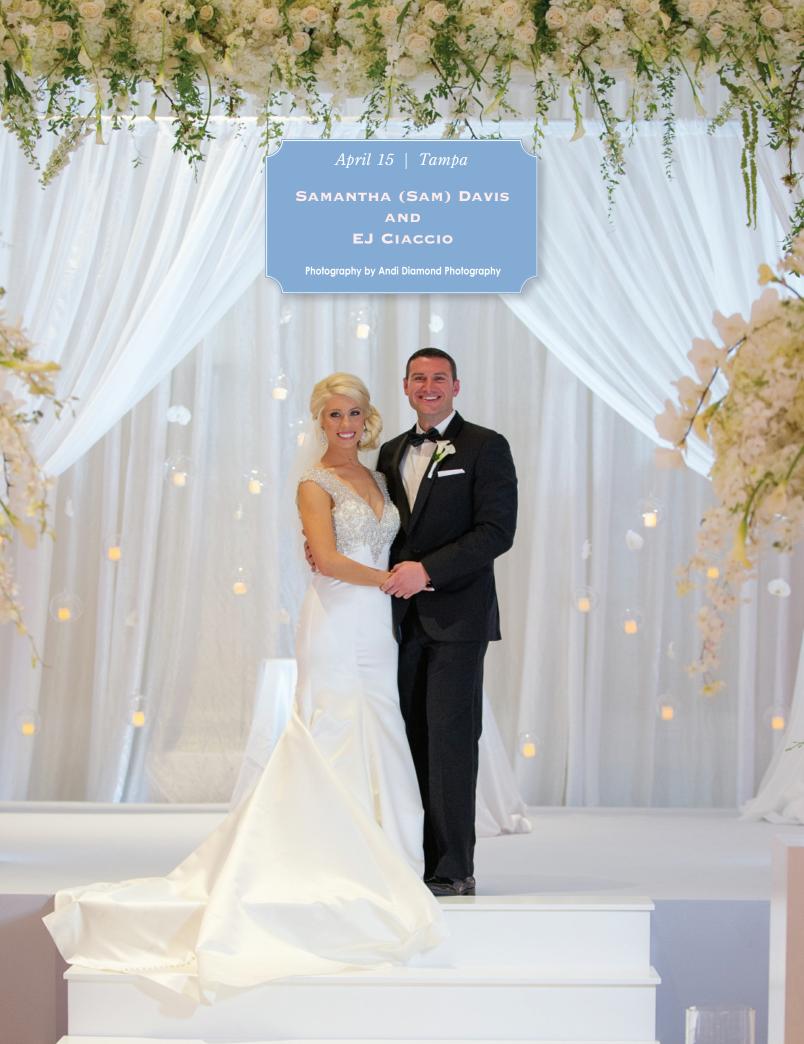

Since the engagement, Samantha (Sam) and EJ had been planning their elegant, modern wedding with a collaboration from FH Weddings & Events in Tampa, as well as Sam's aunt and grand-mother's New York event planning company — Party Artistry. The couples' vision was to create a modern wedding that was grandiose and glamorous. Vows were exchanged under the stunning Chuppah adorned with a mix of white Cherry Blossom branches, white Stock, white Hydrangea, white Dendrobium Orchids, white Delphinium, and green Hanging Amaranthus.

The couple celebrated with a beautiful reception with stunning decor of candlelight and florals to add a modern, glamorous vibe. The flowers including Mini Calla Lilies, Peonies, Phalaenopsis Orchids, Hawaiian Dendrobium Orchids, Ranunculus and Roses, were primarily white with pops of fuchsia. The dance floor had a custom monogram with the couple's names.