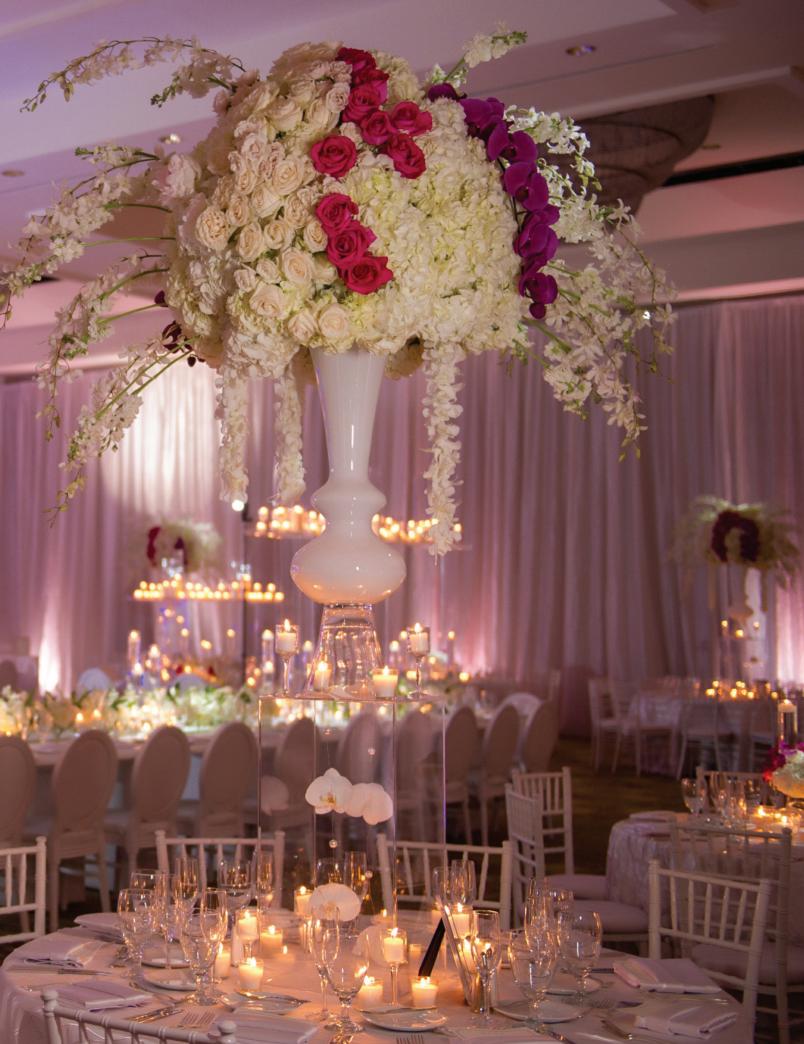

The couple celebrated with a beautiful reception with stunning decor of candlelight and florals to add a modern, glamorous vibe. The flowers including Mini Calla Lilies, Peonies, Phalaenopsis Orchids, Hawaiian Dendrobium Orchids, Ranunculus and Roses, were primarily white with pops of fuchsia. The dance floor had a custom monogram with the couple's names.