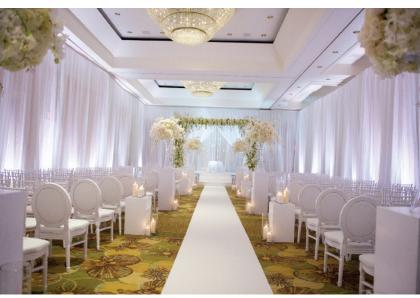

Since the engagement, Samantha (Sam) and EJ had been planning their elegant, modern wedding with a collaboration from FH Weddings & Events in Tampa, as well as Sam's aunt and grand-mother's New York event planning company — Party Artistry. The couples' vision was to create a modern wedding that was grandiose and glamorous. Vows were exchanged under the stunning Chuppah adorned with a mix of white Cherry Blossom branches, white Stock, white Hydrangea, white Dendrobium Orchids, white Delphinium, and green Hanging Amaranthus.

The couple celebrated with a beautiful reception with stunning decor of candlelight and florals to add a modern, glamorous vibe. The flowers including Mini Calla Lilies, Peonies, Phalaenopsis Orchids, Hawaiian Dendrobium Orchids, Ranunculus and Roses, were primarily white with pops of fuchsia. The dance floor had a custom monogram with the couple's names.