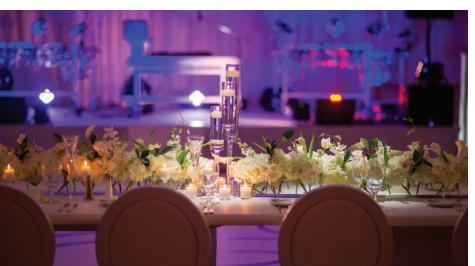

The couple celebrated with a beautiful reception with stunning decor of candlelight and florals to add a modern, glamorous vibe. The flowers including Mini Calla Lilies, Peonies, Phalaenopsis Orchids, Hawaiian Dendrobium Orchids, Ranunculus and Roses, were primarily white with pops of fuchsia. The dance floor had a custom monogram with the couple's names.